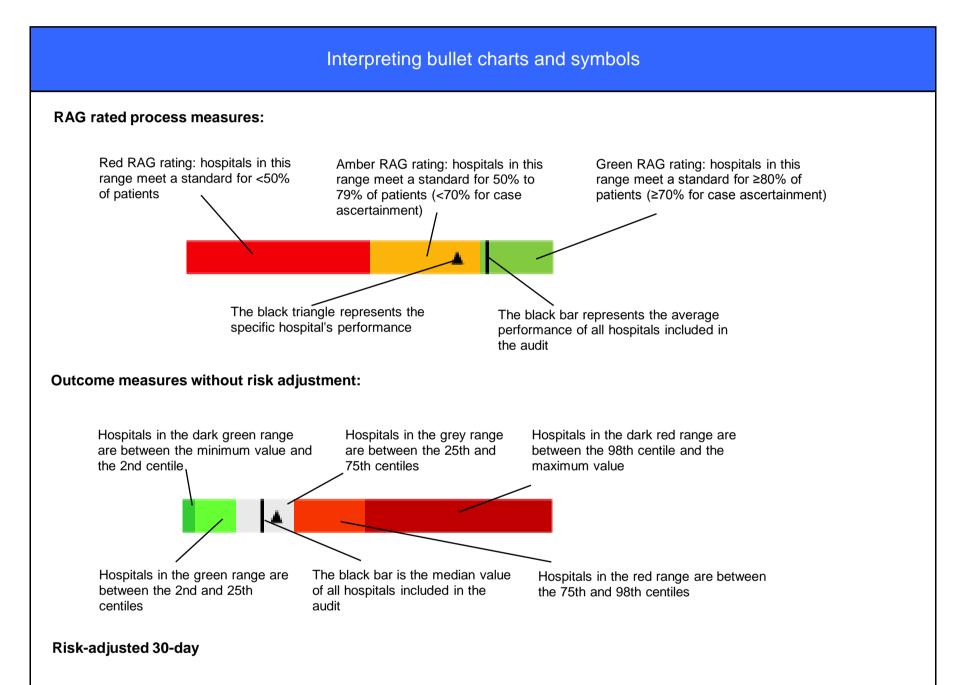

## **National Emergency Laparotomy Audit - Hospital Performance Indicators**







## Royal Albert Edward Infirmary

## 1 December 2014 - 30 November 2015

Number of patients for this hospital included in the Second Patient Report of the National Emergency Laparotomy Audit: 137

| Case ascertainment (Overall performance labled as n/a may indicate unavailable data, or uncertainty over data accuracy) |                    |                   |  |                     |  |  |
|-------------------------------------------------------------------------------------------------------------------------|--------------------|-------------------|--|---------------------|--|--|
|                                                                                                                         | Hospital value (%) | National mean (%) |  | Overall performance |  |  |
|