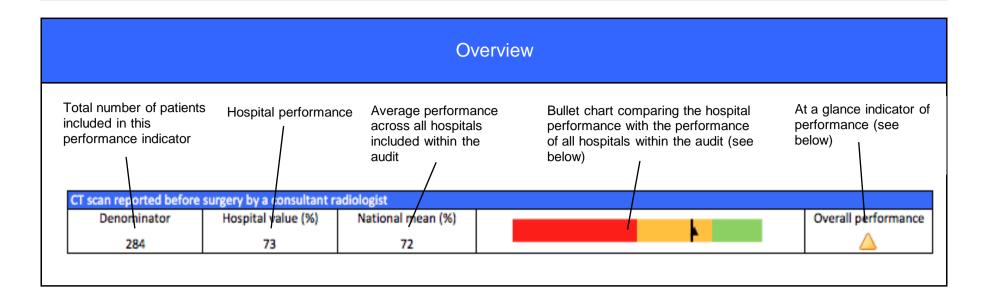

| CT scan reported before surgery by a consultant radiologist |                    |                   |  |                     |  |  |
|-------------------------------------------------------------|--------------------|-------------------|--|---------------------|--|--|
| Denominator                                                 | Hospital value (%) | National mean (%) |  | Overall performance |  |  |
| 137                                                         | 81                 | 72                |  |                     |  |  |