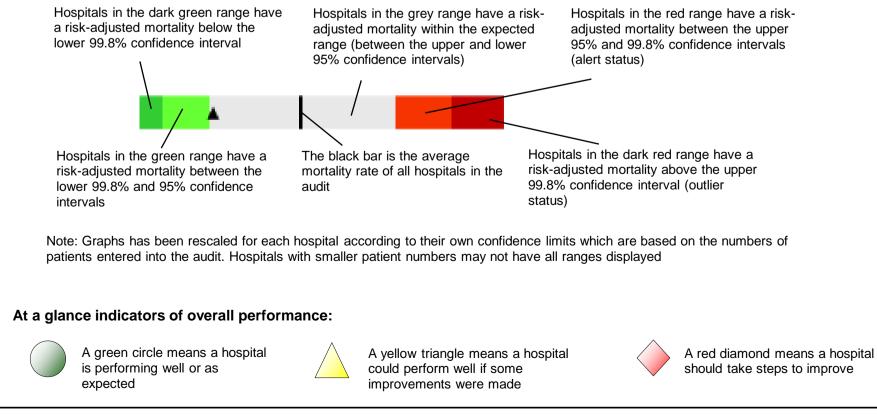

## **National Emergency Laparotomy Audit - Hospital Performance Indicators**







## Royal Albert Edward Infirmary

## 1 December 2014 - 30 November 2015

Number of patients for this hospital included in the Second Patient Report of the National Emergency Laparotomy Audit: 137

| Case ascertainment (Overall performance labled as n/a may indicate unavailable data, or uncertainty over data accuracy) |                    |                   |  |                     |  |  |
|-------------------------------------------------------------------------------------------------------------------------|--------------------|-------------------|--|---------------------|--|--|
|                                                                                                                         | Hospital value (%) | National mean (%) |  | Overall performance |  |  |
|